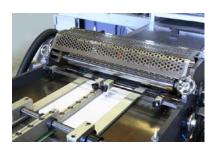

## (4) Four-side folding unit

- ◆ It adopts a film base belt to fold the lift and right sides.
- ◆ The trimmer will give you a sound folding result.
- ◆ It adopts a pneumatic man-hand trimmer to trim the angles.
- ◆ It adopts a to-and-fro conveyer for the front and back sides and a man-hand holder to fold.
- ◆ It adopts a non-glue Teflon cylinder for press multi-layers.