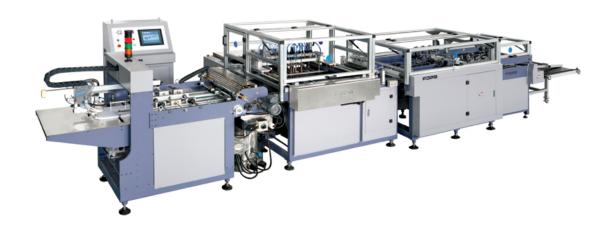

#### II. System Compositions

Product name: Automatic Case Maker(alias: Book Cover Machine or Automatic

Covering Machine)

Model: FD-AFM450A

**Friendly Operation Interface** 

3. Functions and Characteristics