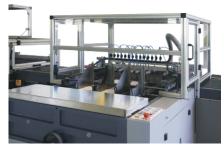

device for the paper conveyor
- ◆ Paper rectifier ensures that the paper won't deviate after being glued





Add: No.2 Chuangye Road, Zhenglou Industrial Area, Pingyang, Zhejiang Province, 325400, PRC

Tel: +86-(0)577-58118885 Fax: 0577-58118666
Web: www.zheng-run.cn Email: market@zheng-run.cn



◆ Gluing cylinder is made of finely-grinded and chromium-plated stainless steel.

It is equipped with line-touched type copper doctors, more durable.



- ◆ Gel tank can automatically glue in circulation, mix and constantly heat and filter.
- ◆ With fast-shift valve, it will take only 3-5 minutes for the user to clean the gluing cylinder.

# (2) Cardboard Conveying Unit

◆ It adopts a bottom drawing unit for the cardboard conveyer, which can add cardboard at any time without stopping machine.





- ◆ While it lacks cardboard during conveying, there is an auto detector.(The machine will stop can alarm while lacking one or several pieces of cardboards in conveying)
- ◆ Soft spine device, it adopts servo motor to delivery and automatically cut soft spine accordingly.(optional)





### (3)Positioning-spotting unit

- ◆ It adopts servo motor to drive the cardboard conveyer and high-precision photoelectric cells to position the cardboards.
- ◆ The power-full vacuum suction fan under the conveyer belt can have the

Add: No.2 Chuangye Road, Zhenglou Industrial Area, Pingyang, Zhejiang Province, 325400, PRC

Tel: +86-(0)577-58118885 Fax: 0577-58118666



paper sucked stably onto the conveyer belt.

◆ Cardboard conveying employs servo motor to transmission



- ◆ The PLC control on-line m