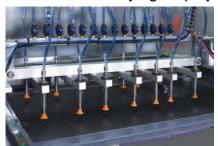

#### (1) Paper Gluing Unit:

- ◆ Full-pneumatic feeder: simple construction, convenient operation, novel design, controlled by PLC, motion correctly.(this is the first innovation at home and it is our patented product.)
- ◆ It adopts ultrasonic double-paper detector device for the paper conveyor
- ◆ Paper rectifier ensures that the paper won't deviate after being glued

Add: No.2 Chuangye Road, Zhenglou Industrial Area, Pingyang, Zhejiang Province, 325400, PRC

Tel: +86-(0)577-58118885 Fax: 0577-58118666
Web: www.zheng-run.cn Email: market@zheng-run.cn

◆ Gluing cylinder is made of finely-grinded and chromium-plated stainless steel.

It is equipped with line-touched type copper doctors, more durable.

- ◆ Gel tank can automatically glue in circulation, mix and constantly heat and filter.
- ◆ With fast-shift valve, it will take only 3-5 minutes for the user to clean the gluing cylinder.