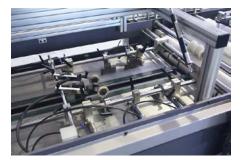

#### II. System Compositions

Product name: Automatic Case Maker(alias: Book Cover Machine or Automatic

Covering Machine)

Model: FD-AFM450A

# 1. Main Accessories

- PLC System: Japanese OMRON PLC
- ◆ Transmission System: imported precise screw and guide transmission
- ◆ Electric Components: French Schneider
- Pneumatic Components: Japanese SMC
- ◆ Photoelectric Components: Japanese SUNX
- Ultrasonic double paper checker: Japanese KATO
- Conveyer Belt: Swiss Habasit
- Servo Motor: Japanese YASKAWA
- Reducing Motor: Taiwan Chengbang
- ◆ Bearing: imported NSK
- Gluing cylinder: chromed Stainless steel (New processes)
- Other parts: ORION vacuum pump

#### 2. Basic Functions:

- (1) Automatically delivery and gluing for paper
- (2) Automatically delivering, positioning and spotting for cardboards.
- (3) Four-side folding and forming in one time(with automatic angle trimmer)
- (4)The whole machine adopts open-type construction in design. All motions can be seen clearly. The troubles can be easily remedied.
- (5)With friendly Human-Machine operation interface, all troubles will be displayed on the computer.
- (6)Plexiglass cover is designed according to the European CE Standards, featuring in safety and humanity.