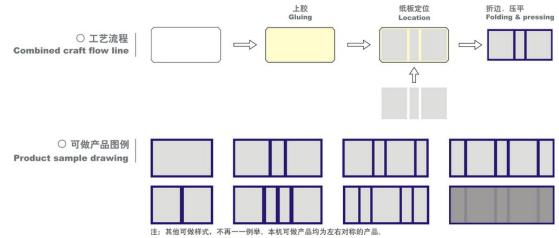

#### Production flow:

| The state of the s |                            |                         |
|--------------------------------------------------------------------------------------------------------------------------------------------------------------------------------------------------------------------------------------------------------------------------------------------------------------------------------------------------------------------------------------------------------------------------------------------------------------------------------------------------------------------------------------------------------------------------------------------------------------------------------------------------------------------------------------------------------------------------------------------------------------------------------------------------------------------------------------------------------------------------------------------------------------------------------------------------------------------------------------------------------------------------------------------------------------------------------------------------------------------------------------------------------------------------------------------------------------------------------------------------------------------------------------------------------------------------------------------------------------------------------------------------------------------------------------------------------------------------------------------------------------------------------------------------------------------------------------------------------------------------------------------------------------------------------------------------------------------------------------------------------------------------------------------------------------------------------------------------------------------------------------------------------------------------------------------------------------------------------------------------------------------------------------------------------------------------------------------------------------------------------|----------------------------|-------------------------|
|                                                                                                                                                                                                                                                                                                                                                                                                                                                                                                                                                                                                                                                                                                                                                                                                                                                                                                                                                                                                                                                                                                                                                                                                                                                                                                                                                                                                                                                                                                                                                                                                                                                                                                                                                                                                                                                                                                                                                                                                                                                                                                                                | Automatic case maker       | FD-AFM450A              |
| 1                                                                                                                                                                                                                                                                                                                                                                                                                                                                                                                                                                                                                                                                                                                                                                                                                                                                                                                                                                                                                                                                                                                                                                                                                                                                                                                                                                                                                                                                                                                                                                                                                                                                                                                                                                                                                                                                                                                                                                                                                                                                                                                              | Paper size(A×B)            | MIN: 130×230mm          |
|                                                                                                                                                                                                                                                                                                                                                                                                                                                                                                                                                                                                                                                                                                                                                                                                                                                                                                                                                                                                                                                                                                                                                                                                                                                                                                                                                                                                                                                                                                                                                                                                                                                                                                                                                                                                                                                                                                                                                                                                                                                                                                                                |                            | MAX: 480×830mm          |
| 2                                                                                                                                                                                                                                                                                                                                                                                                                                                                                                                                                                                                                                                                                                                                                                                                                                                                                                                                                                                                                                                                                                                                                                                                                                                                                                                                                                                                                                                                                                                                                                                                                                                                                                                                                                                                                                                                                                                                                                                                                                                                                                                              | Paper thickness            | 100~200g/m <sup>2</sup> |
| 3                                                                                                                                                                                                                                                                                                                                                                                                                                                                                                                                                                                                                                                                                                                                                                                                                                                                                                                                                                                                                                                                                                                                                                                                                                                                                                                                                                                                                                                                                                                                                                                                                                                                                                                                                                                                                                                                                                                                                                                                                                                                                                                              | Cardboard thickness(T)     | 1~3mm                   |
| 4                                                                                                                                                                                                                                                                                                                                                                                                                                                                                                                                                                                                                                                                                                                                                                                                                                                                                                                                                                                                                                                                                                                                                                                                                                                                                                                                                                                                                                                                                                                                                                                                                                                                                                                                                                                                                                                                                                                                                                                                                                                                                                                              | Finished product size(W×L) | MIN: 100×200mm          |
|                                                                                                                                                                                                                                                                                                                                                                                                                                                                                                                                                                                                                                                                                                                                                                                                                                                                                                                                                                                                                                                                                                                                                                                                                                                                                                                                                                                                                                                                                                                                                                                                                                                                                                                                                                                                                                                                                                                                                                                                                                                                                                                                |                            | MAX: 450×800mm          |
| 5                                                                                                                                                                                                                                                                                                                                                                                                                                                                                                                                                                                                                                                                                                                                                                                                                                                                                                                                                                                                                                                                                                                                                                                                                                                                                                                                                                                                                                                                                                                                                                                                                                                                                                                                                                                                                                                                                                                                                                                                                                                                                                                              | Spine(S)                   | 10mm                    |
| 6                                                                                                                                                                                                                                                                                                                                                                                                                                                                                                                                                                                                                                                                                                                                                                                                                                                                                                                                                                                                                                                                                                                                                                                                                                                                                                                                                                                                                                                                                                                                                                                                                                                                                                                                                                                                                                                                                                                                                                                                                                                                                                                              | Folded paper size(R)       | 10~18mm                 |
| 7                                                                                                                                                                                                                                                                                                                                                                                                                                                                                                                                                                                                                                                                                                                                                                                                                                                                                                                                                                                                                                                                                                                                                                                                                                                                                                                                                                                                                                                                                                                                                                                                                                                                                                                                                                                                                                                                                                                                                                                                                                                                                                                              | Max quantity of cardboard  | 6pieces                 |
| 8                                                                                                                                                                                                                                                                                                                                                                                                                                                                                                                                                                                                                                                                                                                                                                                                                                                                                                                                                                                                                                                                                                                                                                                                                                                                                                                                                                                                                                                                                                                                                                                                                                                                                                                                                                                                                                                                                                                                                                                                                                                                                                                              | Precision                  | ±0.50mm                 |
| 9                                                                                                                                                                                                                                                                                                                                                                                                                                                                                                                                                                                                                                                                                                                                                                                                                                                                                                                                                                                                                                                                                                                                                                                                                                                                                                                                                                                                                                                                                                                                                                                                                                                                                                                                                                                                                                                                                                                                                                                                                                                                                                                              | Production speed           | ≦25sheets/min           |
| 10                                                                                                                                                                                                                                                                                                                                                                                                                                                                                                                                                                                                                                                                                                                                                                                                                                                                                                                                                                                                                                                                                                                                                                                                                                                                                                                                                                                                                                                                                                                                                                                                                                                                                                                                                                                                                                                                                                                                                                                                                                                                                                                             | Motor power                | 5kw/380v 3phase         |
| 11                                                                                                                                                                                                                                                                                                                                                                                                                                                                                                                                                                                                                                                                                                                                                                                                                                                                                                                                                                                                                                                                                                                                                                                                                                                                                                                                                                                                                                                                                                                                                                                                                                                                                                                                                                                                                                                                                                                                                                                                                                                                                                                             | Heater power               | 6kw                     |
| 12                                                                                                                                                                                                                                                                                                                                                                                                                                                                                                                                                                                                                                                                                                                                                                                                                                                                                                                                                                                                                                                                                                                                                                                                                                                                                                                                                                                                                                                                                                                                                                                                                                                                                                                                                                                                                                                                                                                                                                                                                                                                                                                             | machine weight             | 3200kg                  |

#### Note:

- ◆ The max and mini sizes of the covers are subjected to those of the paper and the quality of the paper.
- ◆ The production capacity is 25pcs/min. But the speed of the machine depends on the sizes of the covers.
- Cardboard stacking height: 220mm
- Paper stacking height: 800mm
- Gel tack volume: 60L
- ◆ Work shift time for a skillful operator from one product to another: 30minutes
- ◆ Soft spine: 0.5mm in thickness, 12-60mm in width, 0-450mm in length