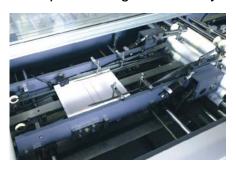

## (4) Four-side folding unit

- ◆ It adopts a film base belt to fold the lift and right sides.
- ◆ The trimmer will give you a sound folding result.
- ◆ It adopts a pneumatic man-hand trimmer to trim the angles.
- ◆ It adopts a to-and-fro conveyer for the front and back sides and a man-hand holder to fold.
- ◆ It adopts a non-glue Teflon cylinder for press multi-layers.