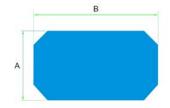

## III. Technical Parameter:

The corresponding relation between the specifications:

 $A(Min) \leq W + 2T + 2R \leq A(Max)$ 

 $B(Min) \le L + 2T + 2R \le B(Max)$ 

Add: No.2 Chuangye Road, Zhenglou Industrial Area, Pingyang, Zhejiang Province, 325400, PRC

#### Production flow:

| The state of the s |                            |                         |
|--------------------------------------------------------------------------------------------------------------------------------------------------------------------------------------------------------------------------------------------------------------------------------------------------------------------------------------------------------------------------------------------------------------------------------------------------------------------------------------------------------------------------------------------------------------------------------------------------------------------------------------------------------------------------------------------------------------------------------------------------------------------------------------------------------------------------------------------------------------------------------------------------------------------------------------------------------------------------------------------------------------------------------------------------------------------------------------------------------------------------------------------------------------------------------------------------------------------------------------------------------------------------------------------------------------------------------------------------------------------------------------------------------------------------------------------------------------------------------------------------------------------------------------------------------------------------------------------------------------------------------------------------------------------------------------------------------------------------------------------------------------------------------------------------------------------------------------------------------------------------------------------------------------------------------------------------------------------------------------------------------------------------------------------------------------------------------------------------------------------------------|----------------------------|-------------------------|
|                                                                                                                                                                                                                                                                                                                                                                                                                                                                                                                                                                                                                                                                                                                                                                                                                                                                                                                                                                                                                                                                                                                                                                                                                                                                                                                                                                                                                                                                                                                                                                                                                                                                                                                                                                                                                                                                                                                                                                                                                                                                                                                                | Automatic case maker       | FD-AFM450A              |
| 1                                                                                                                                                                                                                                                                                                                                                                                                                                                                                                                                                                                                                                                                                                                                                                                                                                                                                                                                                                                                                                                                                                                                                                                                                                                                                                                                                                                                                                                                                                                                                                                                                                                                                                                                                                                                                                                                                                                                                                                                                                                                                                                              | Paper size(A×B)            | MIN: 130×230mm          |
|                                                                                                                                                                                                                                                                                                                                                                                                                                                                                                                                                                                                                                                                                                                                                                                                                                                                                                                                                                                                                                                                                                                                                                                                                                                                                                                                                                                                                                                                                                                                                                                                                                                                                                                                                                                                                                                                                                                                                                                                                                                                                                                                |                            | MAX: 480×830mm          |
| 2                                                                                                                                                                                                                                                                                                                                                                                                                                                                                                                                                                                                                                                                                                                                                                                                                                                                                                                                                                                                                                                                                                                                                                                                                                                                                                                                                                                                                                                                                                                                                                                                                                                                                                                                                                                                                                                                                                                                                                                                                                                                                                                              | Paper thickness            | 100~200g/m <sup>2</sup> |
| 3                                                                                                                                                                                                                                                                                                                                                                                                                                                                                                                                                                                                                                                                                                                                                                                                                                                                                                                                                                                                                                                                                                                                                                                                                                                                                                                                                                                                                                                                                                                                                                                                                                                                                                                                                                                                                                                                                                                                                                                                                                                                                                                              | Cardboard thickness(T)     | 1~3mm                   |
| 4                                                                                                                                                                                                                                                                                                                                                                                                                                                                                                                                                                                                                                                                                                                                                                                                                                                                                                                                                                                                                                                                                                                                                                                                                                                                                                                                                                                                                                                                                                                                                                                                                                                                                                                                                                                                                                                                                                                                                                                                                                                                                                                              | Finished product size(W×L) | MIN: 100×200mm          |
|                                                                                                                                                                                                                                                                                                                                                                                                                                                                                                                                                                                                                                                                                                                                                                                                                                                                                                                                                                                                                                                                                                                                                                                                                                                                                                                                                                                                                                                                                                                                                                                                                                                                                                                                                                                                                                                                                                                                                                                                                                                                                                                                |                            | MAX: 450×800mm          |
| 5                                                                                                                                                                                                                                                                                                                                                                                                                                                                                                                                                                                                                                                                                                                                                                                                                                                                                                                                                                                                                                                                                                                                                                                                                                                                                                                                                                                                                                                                                                                                                                                                                                                                                                                                                                                                                                                                                                                                                                                                                                                                                                                              | Spine(S)                   | 10mm                    |
| 6                                                                                                                                                                                                                                                                                                                                                                                                                                                                                                                                                                                                                                                                                                                                                                                                                                                                                                                                                                                                                                                                                                                                                                                                                                                                                                                                                                                                                                                                                                                                                                                                                                                                                                                                                                                                                                                                                                                                                                                                                                                                                                                              | Folded paper size(R)       | 10~18mm                 |
| 7                                                                                                                                                                                                                                                                                                                                                                                                                                                                                                                                                                                                                                                                                                                                                                                                                                                                                                                                                                                                                                                                                                                                                                                                                                                                                                                                                                                                                                                                                                                                                                                                                                                                                                                                                                                                                                                                                                                                                                                                                                                                                                                              | Max quantity of cardboard  | 6pieces                 |
| 8                                                                                                                                                                                                                                                                                                                                                                                                                                                                                                                                                                                                                                                                                                                                                                                                                                                                                                                                                                                                                                                                                                                                                                                                                                                                                                                                                                                                                                                                                                                                                                                                                                                                                                                                                                                                                                                                                                                                                                                                                                                                                                                              | Precision                  | ±0.50mm                 |
| 9                                                                                                                                                                                                                                                                                                                                                                                                                                                                                                                                                                                                                                                                                                                                                                                                                                                                                                                                                                                                                                                                                                                                                                                                                                                                                                                                                                                                                                                                                                                                                                                                                                                                                                                                                                                                                                                                                                                                                                                                                                                                                                                              | Production speed           | ≦25sheets/min           |
| 10                                                                                                                                                                                                                                                                                                                                                                                                                                                                                                                                                                                                                                                                                                                                                                                                                                                                                                                                                                                                                                                                                                                                                                                                                                                                                                                                                                                                                                                                                                                                                                                                                                                                                                                                                                                                                                                                                                                                                                                                                                                                                                                             | Motor power                | 5kw/380v 3phase         |
| 11                                                                                                                                                                                                                                                                                                                                                                                                                                                                                                                                                                                                                                                                                                                                                                                                                                                                                                                                                                                                                                                                                                                                                                                                                                                                                                                                                                                                                                                                                                                                                                                                                                                                                                                                                                                                                                                                                                                                                                                                                                                                                                                             | Heater power               | 6kw                     |
| 12                                                                                                                                                                                                                                                                                                                                                                                                                                                                                                                                                                                                                                                                                                                                                                                                                                                                                                                                                                                                                                                                                                                                                                                                                                                                                                                                                                                                                                                                                                                                                                                                                                                                                                                                                                                                                                                                                                                                                                                                                                                                                                                             | machine weight             | 3200kg                  |