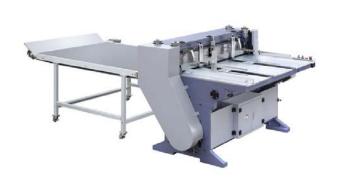

#### II. System Compositions

Product name: Automatic Case Maker(alias: Book Cover Machine or Automatic

Covering Machine)

Model: FD-AFM450A

#### 2. Basic Functions:

- (1) Automatically delivery and gluing for paper
- (2) Automatically delivering, positioning and spotting for cardboards.
- (3) Four-side folding and forming in one time(with automatic angle trimmer)
- (4)The whole machine adopts open-type construction in design. All motions can be seen clearly. The troubles can be easily remedied.
- (5)With friendly Human-Machine operation interface, all troubles will be displayed on the computer.
- (6)Plexiglass cover is designed according to the European CE Standards, featuring in safety and humanity.