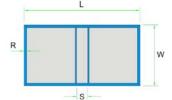

## III. Technical Parameter:

The corresponding relation between the specifications:

 $A(Min) \leq W + 2T + 2R \leq A(Max)$ 

 $B(Min) \le L + 2T + 2R \le B(Max)$ 

Add: No.2 Chuangye Road, Zhenglou Industrial Area, Pingyang, Zhejiang Province, 325400, PRC

#### Production flow:

| The state of the s |                            |                         |
|--------------------------------------------------------------------------------------------------------------------------------------------------------------------------------------------------------------------------------------------------------------------------------------------------------------------------------------------------------------------------------------------------------------------------------------------------------------------------------------------------------------------------------------------------------------------------------------------------------------------------------------------------------------------------------------------------------------------------------------------------------------------------------------------------------------------------------------------------------------------------------------------------------------------------------------------------------------------------------------------------------------------------------------------------------------------------------------------------------------------------------------------------------------------------------------------------------------------------------------------------------------------------------------------------------------------------------------------------------------------------------------------------------------------------------------------------------------------------------------------------------------------------------------------------------------------------------------------------------------------------------------------------------------------------------------------------------------------------------------------------------------------------------------------------------------------------------------------------------------------------------------------------------------------------------------------------------------------------------------------------------------------------------------------------------------------------------------------------------------------------------|----------------------------|-------------------------|
|                                                                                                                                                                                                                                                                                                                                                                                                                                                                                                                                                                                                                                                                                                                                                                                                                                                                                                                                                                                                                                                                                                                                                                                                                                                                                                                                                                                                                                                                                                                                                                                                                                                                                                                                                                                                                                                                                                                                                                                                                                                                                                                                | Automatic case maker       | FD-AFM450A              |
| 1                                                                                                                                                                                                                                                                                                                                                                                                                                                                                                                                                                                                                                                                                                                                                                                                                                                                                                                                                                                                                                                                                                                                                                                                                                                                                                                                                                                                                                                                                                                                                                                                                                                                                                                                                                                                                                                                                                                                                                                                                                                                                                                              | Paper size(A×B)            | MIN: 130×230mm          |
|                                                                                                                                                                                                                                                                                                                                                                                                                                                                                                                                                                                                                                                                                                                                                                                                                                                                                                                                                                                                                                                                                                                                                                                                                                                                                                                                                                                                                                                                                                                                                                                                                                                                                                                                                                                                                                                                                                                                                                                                                                                                                                                                |                            | MAX: 480×830mm          |
| 2                                                                                                                                                                                                                                                                                                                                                                                                                                                                                                                                                                                                                                                                                                                                                                                                                                                                                                                                                                                                                                                                                                                                                                                                                                                                                                                                                                                                                                                                                                                                                                                                                                                                                                                                                                                                                                                                                                                                                                                                                                                                                                                              | Paper thickness            | 100~200g/m <sup>2</sup> |
| 3                                                                                                                                                                                                                                                                                                                                                                                                                                                                                                                                                                                                                                                                                                                                                                                                                                                                                                                                                                                                                                                                                                                                                                                                                                                                                                                                                                                                                                                                                                                                                                                                                                                                                                                                                                                                                                                                                                                                                                                                                                                                                                                              | Cardboard thickness(T)     | 1~3mm                   |
| 4                                                                                                                                                                                                                                                                                                                                                                                                                                                                                                                                                                                                                                                                                                                                                                                                                                                                                                                                                                                                                                                                                                                                                                                                                                                                                                                                                                                                                                                                                                                                                                                                                                                                                                                                                                                                                                                                                                                                                                                                                                                                                                                              | Finished product size(W×L) | MIN: 100×200mm          |
|                                                                                                                                                                                                                                                                                                                                                                                                                                                                                                                                                                                                                                                                                                                                                                                                                                                                                                                                                                                                                                                                                                                                                                                                                                                                                                                                                                                                                                                                                                                                                                                                                                                                                                                                                                                                                                                                                                                                                                                                                                                                                                                                |                            | MAX: 450×800mm          |
| 5                                                                                                                                                                                                                                                                                                                                                                                                                                                                                                                                                                                                                                                                                                                                                                                                                                                                                                                                                                                                                                                                                                                                                                                                                                                                                                                                                                                                                                                                                                                                                                                                                                                                                                                                                                                                                                                                                                                                                                                                                                                                                                                              | Spine(S)                   | 10mm                    |
| 6                                                                                                                                                                                                                                                                                                                                                                                                                                                                                                                                                                                                                                                                                                                                                                                                                                                                                                                                                                                                                                                                                                                                                                                                                                                                                                                                                                                                                                                                                                                                                                                                                                                                                                                                                                                                                                                                                                                                                                                                                                                                                                                              | Folded paper size(R)       | 10~18mm                 |
| 7                                                                                                                                                                                                                                                                                                                                                                                                                                                                                                                                                                                                                                                                                                                                                                                                                                                                                                                                                                                                                                                                                                                                                                                                                                                                                                                                                                                                                                                                                                                                                                                                                                                                                                                                                                                                                                                                                                                                                                                                                                                                                                                              | Max quantity of cardboard  | 6pieces                 |
| 8                                                                                                                                                                                                                                                                                                                                                                                                                                                                                                                                                                                                                                                                                                                                                                                                                                                                                                                                                                                                                                                                                                                                                                                                                                                                                                                                                                                                                                                                                                                                                                                                                                                                                                                                                                                                                                                                                                                                                                                                                                                                                                                              | Precision                  | ±0.50mm                 |
| 9                                                                                                                                                                                                                                                                                                                                                                                                                                                                                                                                                                                                                                                                                                                                                                                                                                                                                                                                                                                                                                                                                                                                                                                                                                                                                                                                                                                                                                                                                                                                                                                                                                                                                                                                                                                                                                                                                                                                                                                                                                                                                                                              | Production speed           | ≦25sheets/min           |
| 10                                                                                                                                                                                                                                                                                                                                                                                                                                                                                                                                                                                                                                                                                                                                                                                                                                                                                                                                                                                                                                                                                                                                                                                                                                                                                                                                                                                                                                                                                                                                                                                                                                                                                                                                                                                                                                                                                                                                                                                                                                                                                                                             | Motor power                | 5kw/380v 3phase         |
| 11                                                                                                                                                                                                                                                                                                                                                                                                                                                                                                                                                                                                                                                                                                                                                                                                                                                                                                                                                                                                                                                                                                                                                                                                                                                                                                                                                                                                                                                                                                                                                                                                                                                                                                                                                                                                                                                                                                                                                                                                                                                                                                                             | Heater power               | 6kw                     |
| 12                                                                                                                                                                                                                                                                                                                                                                                                                                                                                                                                                                                                                                                                                                                                                                                                                                                                                                                                                                                                                                                                                                                                                                                                                                                                                                                                                                                                                                                                                                                                                                                                                                                                                                                                                                                                                                                                                                                                                                                                                                                                                                                             | machine weight             | 3200kg                  |