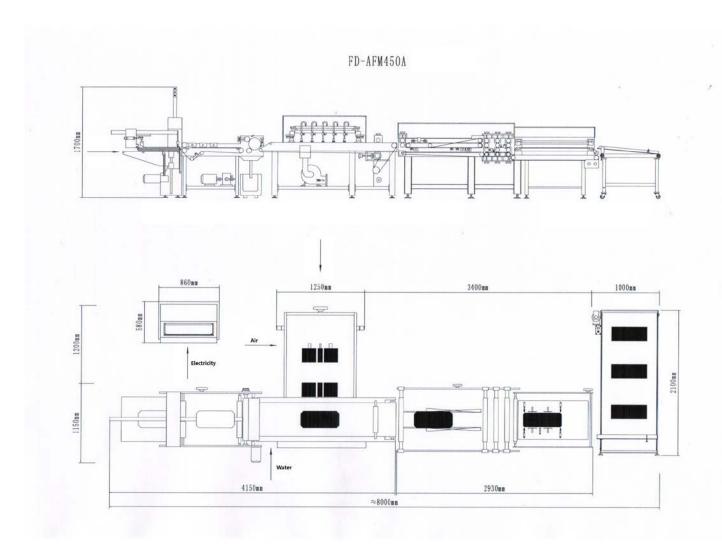

# 2. Machine dimension

Add: No.2 Chuangye Road, Zhenglou Industrial Area, Pingyang, Zhejiang Province, 325400, PRC

Tel: +86-(0)577-58118885 Fax: 0577-58118666

- ◆ Temperature: The ambient temperature should be kept around 18-24°C(The air-conditioner should be equipped in summer)
- ◆ Humidity: the humidity should be controlled around 50-60%
- ◆ Lighting: About 300LUX that can ensure the photoelectric components can work regularly.
- ◆ To be away from oil gas, chemicals, acidic, alkali, explosive and inflammable substances.
- ◆ To keep the machine from vibrating and shaking and being nest to the electric apparatus with high-frequency electromagnetic field.
- ◆ To keep it from being directly exposed to the sun.
- ◆ To keep it from being blown directly by the fan
- 4. Requirements for Materials
  - ◆ Paper and cardboards should be kept flat all the time.
  - ◆ The paper laminating should be electro-statically processed in double-side.
  - ◆ The cardboard cutting precision should be controlled under ±0.30mm (Recommendation: using cardboard cutter KL1300 and shine cutter ZX450)