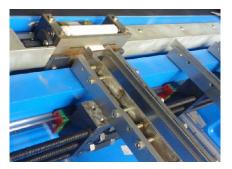

# (2) Cardboard Conveying Unit

◆ It adopts a bottom drawing unit for the cardboard conveyer, which can add cardboard at any time without stopping machine.

- ◆ While it lacks cardboard during conveying, there is an auto detector.(The machine will stop can alarm while lacking one or several pieces of cardboards in conveying)
- ◆ Soft spine device, it adopts servo motor to delivery and automatically cut soft spine accordingly.(optional)

### (3)Positioning-spotting unit

- ◆ It adopts servo motor to drive the cardboard conveyer and high-precision photoelectric cells to position the cardboards.
- ◆ The power-full vacuum suction fan under the conveyer belt can have the

- ◆ The PLC control on-line motion
- ◆ The pre-press cylinder on the conveyer belt can ensure that the cardboard and paper are spotted before their sides are folded.