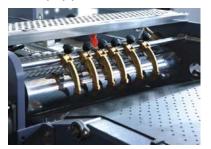

# (2) Cardboard Conveying Unit

◆ It adopts a bottom drawing unit for the cardboard conveyer, which can add cardboard at any time without stopping machine.

- ◆ While it lacks cardboard during conveying, there is an auto detector.(The machine will stop can alarm while lacking one or several pieces of cardboards in conveying)
- ◆ Soft spine device, it adopts servo motor to delivery and automatically cut soft spine accordingly.(optional)

### (3)Positioning-spotting unit

- ◆ It adopts servo motor to drive the cardboard conveyer and high-precision photoelectric cells to position the cardboards.
- ◆ The power-full vacuum suction fan under the conveyer belt can have the

- ◆ The PLC control on-line motion
- ◆ The pre-press cylinder on the conveyer belt can ensure that the cardboard and paper are spotted before their sides are folded.