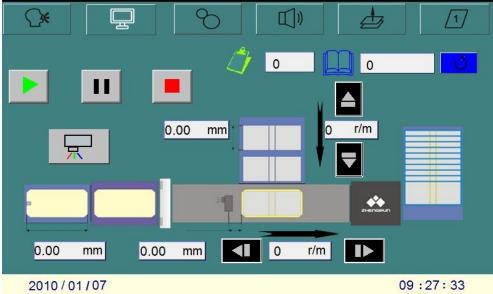

ing cylinder: chromed Stainless steel (New processes)
- Other parts: ORION vacuum pump

Add: No.2 Chuangye Road, Zhenglou Industrial Area, Pingyang, Zhejiang Province, 325400, PRC

Tel: +86-(0)577-58118885 Fax: 0577-58118666



#### 2. Basic Functions:

- (1) Automatically delivery and gluing for paper
- (2) Automatically delivering, positioning and spotting for cardboards.
- (3) Four-side folding and forming in one time(with automatic angle trimmer)
- (4)The whole machine adopts open-type construction in design. All motions can be seen clearly. The troubles can be easily remedied.
- (5)With friendly Human-Machine operation interface, all troubles will be displayed on the computer.
- (6)Plexiglass cover is designed according to the European CE Standards, featuring in safety and humanity.



**Friendly Operation Interface** 

3. Functions and Characteristics

#### (1) Paper Gluing Unit:

- ◆ Full-pneumatic feeder: simple construction, convenient operation, novel design, controlled by PLC, motion correctly.(this is the first innovation at home and it is our patented product.)
- ◆ It adopts ultrasonic double-paper detector device for the paper conveyor
- ◆ Paper rectifier ensures that the paper won't deviate after being glued





Add: No.2 Chuangye Road, Zhenglou Industrial Area, Pingyang, Zhejiang Province, 325400, PRC

Tel: +86-(0)577-58118885 Fax: 0577-58118666
Web: www.zheng-run.cn Email: market@zheng-run.cn



◆ Gluing cylinder is made of finely-grinded and chromium-plated stainless steel.

It is equipped with line-touched type copper doctors, more durable.



- ◆ Gel ta