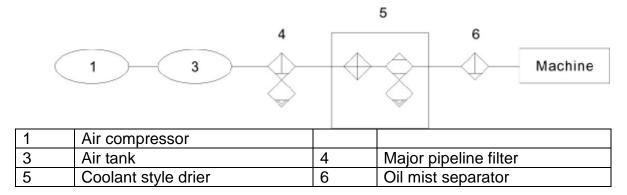

# Spine cutter

- 5. The color of the glued paper is similar to or same to that of the conveyor belt(black), and another color of glued tape should be stuck on the conveyor belt.(Generally, attach the 10mm width tape beneath the sensor, suggest tape color: white)
- 6. The power supply: 3 phase, 380V/50Hz, sometimes, it can be 220V/50Hz 415V/Hz according to the actual conditions in different countries.
- 7. The air supply: 5-8 atmospheres (atmosphere pressure), 10L/min. The poor quality of air will mainly resulted in troubles for the machines. It will seriously reduce the reliability and life of the pneumatic system, which will result in lager loss or damage that may terribly exceed the costs and maintenance of such system. Therefore it must be technically allocated with a good quality air supply system and their elements. The followings are the air purifying methods only for reference:

Add: No.2 Chuangye Road, Zhenglou Industrial Area, Pingyang, Zhejiang Province, 325400, PRC

Tel: +86-(0)577-58118885 Fax: 0577-58118666

- ◆ The air compressor is a non-standard component for this machine. This machine is not provided with an air compressor. It is bought by the customers independently (Air compressor power: 11kw, air flow rate: 1.5m3/minute).
- ◆ The function of the air tank (volume 1m³, pressure: 0.8MPa):
  - a. To partly cool the air with higher temperature coming out from the air compressor through the air tank.
  - b. To stabilize the pressure that the actuator elements in the back uses for the pneumatic elements.
- ◆ The major pipeline filter is to remove the oil distain, water and dust, etc. in the compressed air in order to improve the work efficiency of the drier in the next process and to prolong the life of the precision filter and drier in the back.
- ◆ Coolant style drier is to filter and separate the water or moisture in the compressed air processed by the cooler, the oil-water separator, air tank and major pipe filter after the compressed air has been removed.
- ◆ The oil mist separator is to filter and separate the water or moisture in the compressed air processed by the drier.
- 8. Persons: for the sake of the safety of the operator and the machine, and fully taking advantage of the performance of the machine and reducing troubles and prolonging its life, 2-3 hard, skillful technicians capable of operating and maintaining machines should be assigned to operate the machine.
- 9. Auxiliary materials