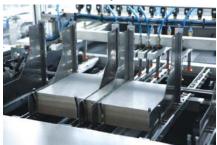

r device for the paper conveyor
- ◆ Paper rectifier ensures that the paper won't deviate after being glued





Add: No.2 Chuangye Road, Zhenglou Industrial Area, Pingyang, Zhejiang Province, 325400, PRC

Tel: +86-(0)577-58118885 Fax: 0577-58118666
Web: www.zheng-run.cn Email: market@zheng-run.cn



◆ Gluing cylinder is made of finely-grinded and chromium-plated stainless steel.

It is equipped with line-touched type copper doctors, more durable.



- ◆ Gel tank can automatically glue in circulation, mix and constantly heat and filter.
- ◆ With fast-shift valve, it will take only 3-5 minutes for the user to clean the gluing cylinder.

# (2) Cardboard Conveying Unit

◆ It adopts a bottom drawing unit for the cardboard conveyer, which can add cardboard at any time without stopping machine.





- ◆ While it lacks cardboard during conveying, there is an auto detector.(The machine will stop can alarm while lacking one or several pieces of cardboards in conveying)
- ◆ Soft spine device, it adopts servo motor to delivery and automatically cut soft spine accordingly.(optional)





### (3)Positioning-spotting unit

- ◆ It adopts servo motor to drive the cardboard conveyer and high-precision photoelectric cells to position the cardboards.
- ◆ The power-full vacuum suction fan under the conveyer belt can have the

Add: No.2 Chuangye Road, Zhenglou Industrial Area, Pingyang, Zhejiang Province, 325400, PRC

Tel: +86-(0)577-58118885 Fax: 0577-58118666



paper sucked stably onto the conveyer belt.

◆ Cardboard conveying employs servo motor to transmission



- ◆ The PLC control on-line