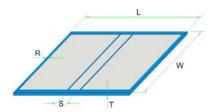

## III. Technical Parameter:

The corresponding relation between the specifications:

 $A(Min) \leq W + 2T + 2R \leq A(Max)$ 

 $B(Min) \le L + 2T + 2R \le B(Max)$ 

Add: No.2 Chuangye Road, Zhenglou Industrial Area, Pingyang, Zhejiang Province, 325400, PRC

#### Production flow:

| The state of the s |                            |                         |
|--------------------------------------------------------------------------------------------------------------------------------------------------------------------------------------------------------------------------------------------------------------------------------------------------------------------------------------------------------------------------------------------------------------------------------------------------------------------------------------------------------------------------------------------------------------------------------------------------------------------------------------------------------------------------------------------------------------------------------------------------------------------------------------------------------------------------------------------------------------------------------------------------------------------------------------------------------------------------------------------------------------------------------------------------------------------------------------------------------------------------------------------------------------------------------------------------------------------------------------------------------------------------------------------------------------------------------------------------------------------------------------------------------------------------------------------------------------------------------------------------------------------------------------------------------------------------------------------------------------------------------------------------------------------------------------------------------------------------------------------------------------------------------------------------------------------------------------------------------------------------------------------------------------------------------------------------------------------------------------------------------------------------------------------------------------------------------------------------------------------------------|----------------------------|-------------------------|
|                                                                                                                                                                                                                                                                                                                                                                                                                                                                                                                                                                                                                                                                                                                                                                                                                                                                                                                                                                                                                                                                                                                                                                                                                                                                                                                                                                                                                                                                                                                                                                                                                                                                                                                                                                                                                                                                                                                                                                                                                                                                                                                                | Automatic case maker       | FD-AFM450A              |
| 1                                                                                                                                                                                                                                                                                                                                                                                                                                                                                                                                                                                                                                                                                                                                                                                                                                                                                                                                                                                                                                                                                                                                                                                                                                                                                                                                                                                                                                                                                                                                                                                                                                                                                                                                                                                                                                                                                                                                                                                                                                                                                                                              | Paper size(A×B)            | MIN: 130×230mm          |
|                                                                                                                                                                                                                                                                                                                                                                                                                                                                                                                                                                                                                                                                                                                                                                                                                                                                                                                                                                                                                                                                                                                                                                                                                                                                                                                                                                                                                                                                                                                                                                                                                                                                                                                                                                                                                                                                                                                                                                                                                                                                                                                                |                            | MAX: 480×830mm          |
| 2                                                                                                                                                                                                                                                                                                                                                                                                                                                                                                                                                                                                                                                                                                                                                                                                                                                                                                                                                                                                                                                                                                                                                                                                                                                                                                                                                                                                                                                                                                                                                                                                                                                                                                                                                                                                                                                                                                                                                                                                                                                                                                                              | Paper thickness            | 100~200g/m <sup>2</sup> |
| 3                                                                                                                                                                                                                                                                                                                                                                                                                                                                                                                                                                                                                                                                                                                                                                                                                                                                                                                                                                                                                                                                                                                                                                                                                                                                                                                                                                                                                                                                                                                                                                                                                                                                                                                                                                                                                                                                                                                                                                                                                                                                                                                              | Cardboard thickness(T)     | 1~3mm                   |
| 4                                                                                                                                                                                                                                                                                                                                                                                                                                                                                                                                                                                                                                                                                                                                                                                                                                                                                                                                                                                                                                                                                                                                                                                                                                                                                                                                                                                                                                                                                                                                                                                                                                                                                                                                                                                                                                                                                                                                                                                                                                                                                                                              | Finished product size(W×L) | MIN: 100×200mm          |
|                                                                                                                                                                                                                                                                                                                                                                                                                                                                                                                                                                                                                                                                                                                                                                                                                                                                                                                                                                                                                                                                                                                                                                                                                                                                                                                                                                                                                                                                                                                                                                                                                                                                                                                                                                                                                                                                                                                                                                                                                                                                                                                                |                            | MAX: 450×800mm          |
| 5                                                                                                                                                                                                                                                                                                                                                                                                                                                                                                                                                                                                                                                                                                                                                                                                                                                                                                                                                                                                                                                                                                                                                                                                                                                                                                                                                                                                                                                                                                                                                                                                                                                                                                                                                                                                                                                                                                                                                                                                                                                                                                                              | Spine(S)                   | 10mm                    |
| 6                                                                                                                                                                                                                                                                                                                                                                                                                                                                                                                                                                                                                                                                                                                                                                                                                                                                                                                                                                                                                                                                                                                                                                                                                                                                                                                                                                                                                                                                                                                                                                                                                                                                                                                                                                                                                                                                                                                                                                                                                                                                                                                              | Folded paper size(R)       | 10~18mm                 |
| 7                                                                                                                                                                                                                                                                                                                                                                                                                                                                                                                                                                                                                                                                                                                                                                                                                                                                                                                                                                                                                                                                                                                                                                                                                                                                                                                                                                                                                                                                                                                                                                                                                                                                                                                                                                                                                                                                                                                                                                                                                                                                                                                              | Max quantity of cardboard  | 6pieces                 |
| 8                                                                                                                                                                                                                                                                                                                                                                                                                                                                                                                                                                                                                                                                                                                                                                                                                                                                                                                                                                                                                                                                                                                                                                                                                                                                                                                                                                                                                                                                                                                                                                                                                                                                                                                                                                                                                                                                                                                                                                                                                                                                                                                              | Precision                  | ±0.50mm                 |
| 9                                                                                                                                                                                                                                                                                                                                                                                                                                                                                                                                                                                                                                                                                                                                                                                                                                                                                                                                                                                                                                                                                                                                                                                                                                                                                                                                                                                                                                                                                                                                                                                                                                                                                                                                                                                                                                                                                                                                                                                                                                                                                                                              | Production speed           | ≦25sheets/min           |
| 10                                                                                                                                                                                                                                                                                                                                                                                                                                                                                                                                                                                                                                                                                                                                                                                                                                                                                                                                                                                                                                                                                                                                                                                                                                                                                                                                                                                                                                                                                                                                                                                                                                                                                                                                                                                                                                                                                                                                                                                                                                                                                                                             | Motor power                | 5kw/380v 3phase         |
| 11                                                                                                                                                                                                                                                                                                                                                                                                                                                                                                                                                                                                                                                                                                                                                                                                                                                                                                                                                                                                                                                                                                                                                                                                                                                                                                                                                                                                                                                                                                                                                                                                                                                                                                                                                                                                                                                                                                                                                                                                                                                                                                                             | Heater power               | 6kw                     |
| 12                                                                                                                                                                                                                                                                                                                                                                                                                                                                                                                                                                                                                                                                                                                                                                                                                                                                                                                                                                                                                                                                                                                                                                                                                                                                                                                                                                                                                                                                                                                                                                                                                                                                                                                                                                                                                                                                                                                                                                                                                                                                                                                             | machine weight             | 3200kg                  |